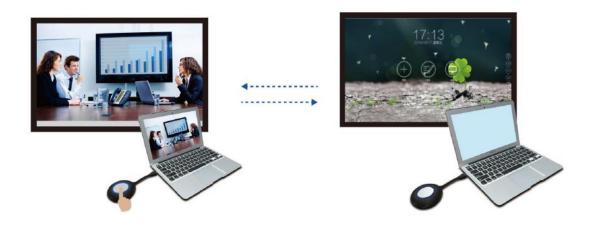

#### Overview:

The QShare 2 is a stand-alone model with an HDMI output, that allows up to 8 users to connect with QShare buttons with two user sharing at a time. The QShare 2 are bulit-in Android system to get the writing, mark-out, and touch control etc features.

### **Features**

 One button to share your computer (Windows and Mac) and interactive (from conference tablet to touch control your computer)

♦ Mark your pictures, video, excel, word and PPT etc.

♦ Wireless presentation for Windows, Mac, Android & IOS mobile phone.