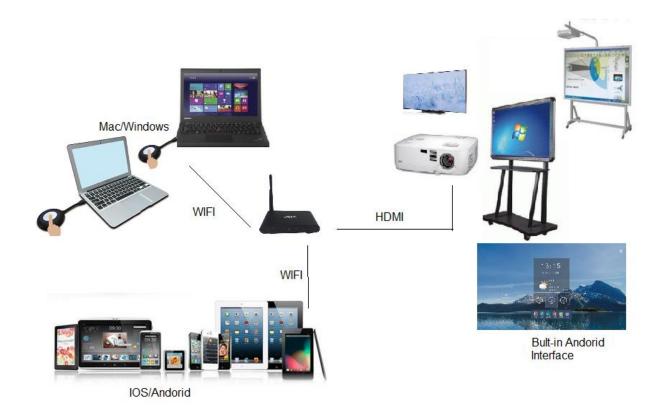

### Diagram

## Application

Conference room, Auditorium, Meeting Room, Classroom

Specification