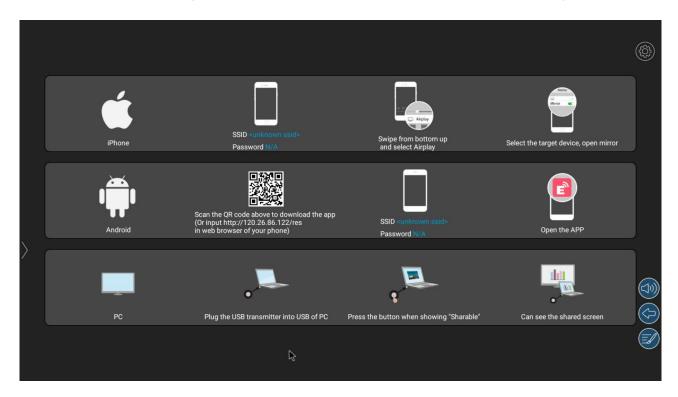

#### Overview:

The QShare 2 is a stand-alone model with an HDMI output, that allows up to 8 users to connect with QShare buttons with two user sharing at a time. The QShare 2 are bulit-in Android system to get the writing, mark-out, and touch control etc features.

### **Features**

 One button to share your computer (Windows and Mac) and interactive (from conference tablet to touch control your computer)



♦ Mark your pictures, video, excel, word and PPT etc.



♦ Wireless presentation for Windows, Mac, Android & IOS mobile phone.



### Diagram



## Application

Conference room, Auditorium, Meeting Room, Classroom



Specification

# VISSONIC

| Mirror Transmission and Display by Network |                                                                   |                         |                   |  |  |  |  |  |
|--------------------------------------------|-------------------------------------------------------------------|-------------------------|-------------------|--|--|--|--|--|
| Configuration                              | Same local area network, No need to install software              |                         |                   |  |  |  |  |  |
| Support System                             | Android, IOS                                                      |                         |