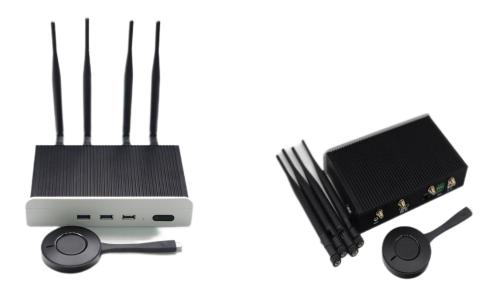

#### Overview:

The QShare 2 is a stand-alone model with an HDMI output, that allows up to 8 users to connect with QShare buttons with two user sharing at a time. The QShare 2 are bulit-in Android system to get the writing, mark-out, and touch control etc features.

# VISSONIC

| Mirror Transmission and Display by Network |                                                                   |                         |                   |  |  |  |  |  |
|--------------------------------------------|-------------------------------------------------------------------|-------------------------|-------------------|--|--|--|--|--|
| Configuration                              | Same local area network, No need to install software              |                         |                   |  |  |  |  |  |
| Support System                             | Android, IOS                                                      |                         |                   |  |  |  |  |  |
| Resolution                                 | 1080P                                                             |                         |                   |  |  |  |  |  |
| Frame Rate                                 | Audio/video 30 frames                                             |                         |                   |  |  |  |  |  |
| System Delay                               | 120~180ms                                                         |                         |                   |  |  |  |  |  |
| Max. display channel                       | 2 channel and POP mode                                            |                         |                   |  |  |  |  |  |
| Network Connection                         | Recommend RJ45 or 5GWIFI(built-in 5G WIFI AP)                     |                         |                   |  |  |  |  |  |
| USB Wireless transmission and display      |                                                                   |                         |                   |  |  |  |  |  |
| Configuration                              | No Configuration and installation, dual WIFI: 5.8G AP or 5.8G STA |                         |                   |  |  |  |  |  |
| Interface                                  | USB Device                                                        |                         |                   |  |  |  |  |  |
| Support System                             | Windows XP/7/8/10,Apple Mac, Linux                                |                         |                   |  |  |  |  |  |
| Resolution                                 | 1080P                                                             |                         |                   |  |  |  |  |  |
| Frame Rate                                 | Audio/video 30 frames                                             |                         |                   |  |  |  |  |  |
| System Delay                               | 100~200ms                                                         |                         |                   |  |  |  |  |  |
| Display Mode                               | Support extended Desktop                                          |                         |                   |  |  |  |  |  |
| Touch Control                              | Max.10 point touch control (Windows 7/8/10)                       |                         |                   |  |  |  |  |  |
|                                            | Touch as mouse control (Windows xp,Mac)                           |                         |                   |  |  |  |  |  |
| Max. Connection                            | 1~8(Support more connection expansion by adding router)           |                         |                   |  |  |  |  |  |
| Max. display channel                       | 9 windows/POP                                                     |                         |                   |  |  |  |  |  |
| Wireless speed rate                        | Transmitter terminal 300Mbps                                      |                         |                   |  |  |  |  |  |
| Wireless transmission                      | •                                                                 |                         |                   |  |  |  |  |  |
| protocol                                   | IEEE 802.11 a/g/n                                                 |                         |                   |  |  |  |  |  |
| Frequency band                             | 5.8G                                                              |                         |                   |  |  |  |  |  |
| Encryption                                 | AES                                                               |                         |                   |  |  |  |  |  |
| Verification                               | WPA2-PSK                                                          |                         |                   |  |  |  |  |  |
| Video/Audio                                |                                                                   |                         |                   |  |  |  |  |  |
| Video decoding                             | Support H.264,H.265,VP8,RV,WMV,AVS,H.263,MPEG4                    |                         |                   |  |  |  |  |  |
| Decoding Resolution                        | 1080P                                                             |                         |                   |  |  |  |  |  |
| <b>Touch Control System</b>                |                                                                   |                         |                   |  |  |  |  |  |
| Interface                                  | USB HID                                                           | Mouse                   | Support           |  |  |  |  |  |
| Infrared Touch Screen                      | Support                                                           | Capacitive touch screen | Support           |  |  |  |  |  |
| Operation System                           |                                                                   |                         |                   |  |  |  |  |  |
| System Version                             | Android 11                                                        | USB                     | 3                 |  |  |  |  |  |
| Center Processor                           | ARM Cortex A55 x 4                                                | HDMI Output             | 1                 |  |  |  |  |  |
| Memory                                     | 2G DDR3                                                           | 3.5mm Audio             | 1                 |  |  |  |  |  |
|                                            |                                                                   | Output                  |                   |  |  |  |  |  |
| Storage                                    | 8G                                                                | CPU                     | 2.0GHz            |  |  |  |  |  |
| HDMI input                                 | 1                                                                 | RS232                   | 1                 |  |  |  |  |  |
| Wired Network                              | RJ45                                                              | IR Remote               | 1                 |  |  |  |  |  |
| SoftAP                                     | 802.11n 5.8G AP                                                   | Wifi                    | Share with SoftAP |  |  |  |  |  |
| HDMI Output                                |                                                                   |                         |                   |  |  |  |  |  |