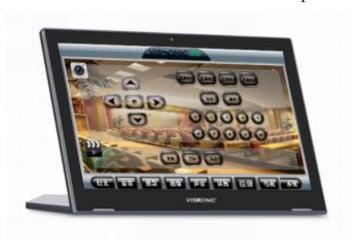

## VIS-TP13 13 inch wireless touch panel

## **Feature**

- 1.13.3 inch touch interface, support wired/wireless control
- 2. Support wireless transmission distance>50M in barrier-free open areas;
- 3. Supports 1920x1080 resolution 16:9 wide screen clear display;
- 4.10 point capacitive touch screen, light transmittance up to 99.9%;
- 5. The operation interface can be customized by users. Common image formats such as PNG and JPG are supported. The graphical interface supports text, 3D button, polymorphic button and non-regular button effects;
- 6. It has the function of push-pull page jumping and sub-page display as well as Chinese-English display;
- 7. With a desktop vertical base;
- 8. Support WIFI wireless data download and management software;
- 9. Support for picture-in-picture;

## **Parameter**

Processor: 4 cores at 1.5GHz

Display: 13.3-inch IPS full-view HD capacitive hd screen with 1920\*1080 resolution and 160DPI

Memory & Storage: 2GRAM memory + 16G ROM; Line network: RJ45 Ethernet, WIFI 802.11 a/b/g/n